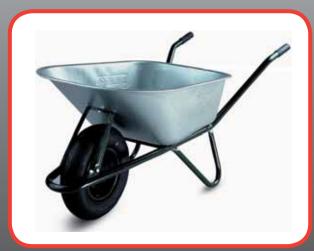

Use General Purpose

Standard Tyre Pneumatic / 2-Ply / Inner Tube

Frame (mm) 1.2 Thick / 32 Dia Frame Finish Green Painted

Part Number 100151 (c/w Standard Wheel)
Part Number 100132 (c/w Flex Lite Wheel)

Tray Capacity (Itr) 100

Tray Type Galvanised Steel

Tray Thickness (mm) 0.8 Weight (kg) 11.9

Use General Purpose

Standard Tyre Pneumatic / 2-Ply / Inner Tube

Frame (mm) 1.2 Thick / 32 Dia Frame Finish <u>Green Painted</u>

Standard 100