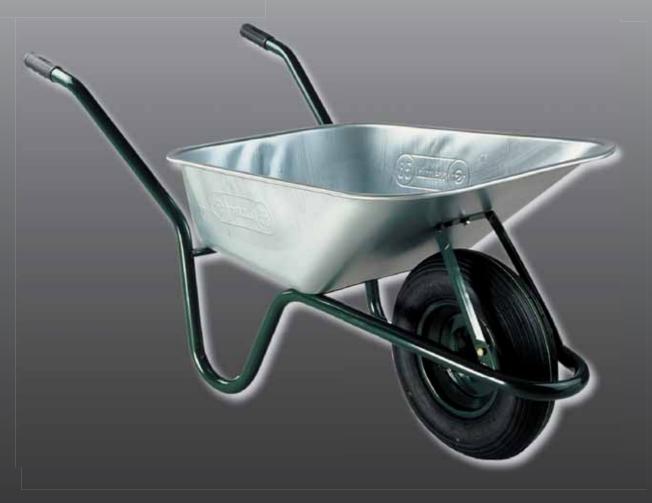

## Limex Wheelbarrows

Limex
Range of strong, durable
Wheelbarrows

No.1 for Light Construction Equipment, Scaffolding, Wheelbarrows

mex...

www.ALTRAD-Belle.com

- » Bearings for the wheelbarrows are made from:- polypropylene.
- » Wheelbarrow handles are made from elastomer.
- » Screws and connection elements are galvanized and harmonized with DIN standards.
- » Axle of the wheelbarrow: light pulled bar, rolled thread, delivered on wheel or in montage set.
- » Flex Lite 'Puncture-Proof' Wheel option available.

## **Technical Specifications**

Part Number 100005 (c/w Standard Wheel)
Part Number 100122 (c/w Flex Lite Wheel)
Tray Capacity (Itr) 85

Tray Type Galvanised Steel

Tray Thickness (mm) 0.8 Weight (kg) 11.6

Use General Purpose

Standard Tyre Pneumatic / 2-Ply / Inner Tube

Frame (mm) 1.2 Thick / 32 Dia Frame Finish Green Painted

Part Number 100151 (c/w Standard Wheel)
Part Number 100132 (c/w Flex Lite Wheel)

Tray Capacity (Itr) 100