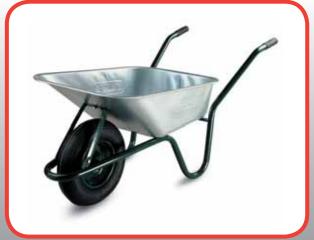

## **Technical Specifications**

Part Number 100005 (c/w Standard Wheel)
Part Number 100122 (c/w Flex Lite Wheel)
Tray Capacity (Itr) 85

Tray Type Galvanised Steel

Tray Thickness (mm) 0.8 Weight (kg) 11.6

Use General Purpose

Standard Tyre Pneumatic / 2-Ply / Inner Tube

Frame (mm) 1.2 Thick / 32 Dia Frame Finish Green Painted

Part Number 100151 (c/w Standard Wheel)
Part Number 100132 (c/w Flex Lite Wheel)

Tray Capacity (Itr) 100